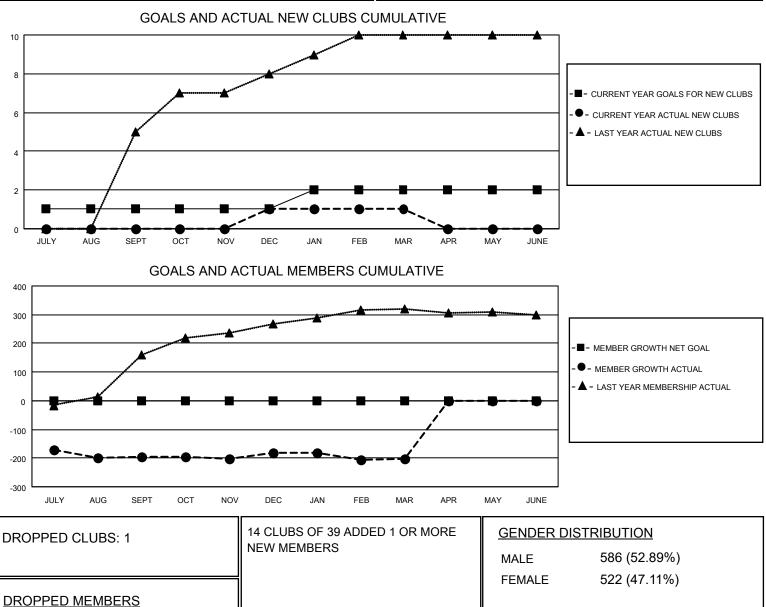

## LOCATION PHILIPPINES

District 301A3

Results as of: 3/31/2021

| Clubs                 |               |           |               | Members               |                        |                         |                                                    |
|-----------------------|---------------|-----------|---------------|-----------------------|------------------------|-------------------------|----------------------------------------------------|
| RESULTS FOR 2020-2021 |               |           |               | RESULTS FOR 2020-2021 |                        |                         |                                                    |
| QUARTER               | NEW CLUB GOAL | NEW CLUBS | DROPPED CLUBS | QUARTER               | BER GROWTH NET<br>GOAL | MEMBER GROWTH<br>ACTUAL | DROPPED<br>MEMBERS ACTUAL<br>(including transfers) |
| JULY/AUG/SEPT         | 1             | 0         | 0             | JULY/AUG/SEPT         | 0                      | 18                      | 213                                                |
| OCT/NOV/DEC           | 0             | 1         | 0             | OCT/NOV/DEC           | 0                      | 38                      | 24                                                 |
| JAN/FEB/MAR           | 1             | 0         | 1             | JAN/FEB/MAR           | 0                      | 6                       | 29                                                 |
| APR/MAY/JUNE          | 0             | 0         | 0             | APR/MAY/JUNE          | 0                      | 0                       | 0                                                  |